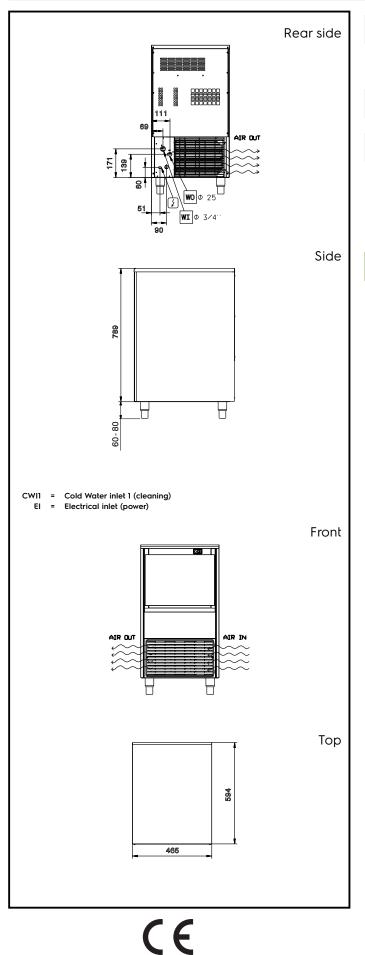

#### Electric

| Supply voltage:<br>730321 (ICB47120SDP)<br>Electrical power max.: | 220-240 V/1N ph/50 Hz<br>0.44 kW |  |  |
|-------------------------------------------------------------------|----------------------------------|--|--|
| Capacity:                                                         |                                  |  |  |
| Bin capacity:                                                     | ISO 9001; ISO 14001 kg           |  |  |
| Key Information:                                                  |                                  |  |  |
| External dimensions, Width:                                       | 465 mm                           |  |  |
| External dimensions, Depth:                                       | 595 mm                           |  |  |
| External dimensions, Height:                                      | 850 mm                           |  |  |
| Net weight:                                                       | 45 kg                            |  |  |
| Output:                                                           | 47 kg/day                        |  |  |
| Kind of cube:                                                     | Ice Cube 22 g                    |  |  |
| Sustainability                                                    |                                  |  |  |
| Refrigerant type:                                                 | R290                             |  |  |
| Water consumption:                                                | 5.3 lt/hr                        |  |  |