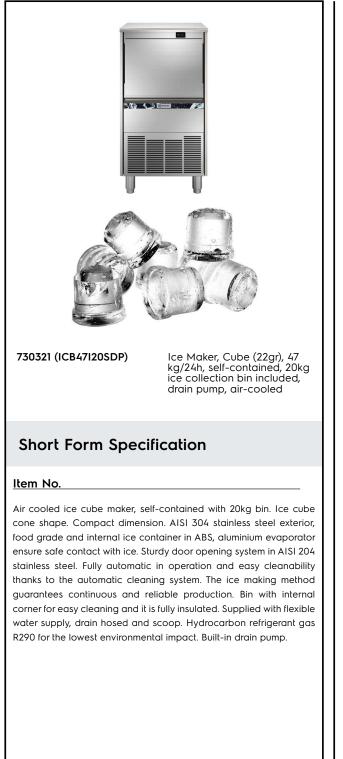

Ice Makers Ice Cuber (22gr), 47kg/24h, 20kg bin, air-cooled - drain pump

| ITEM #  |  |  |
|---------|--|--|
| MODEL # |  |  |
| NAME #  |  |  |
| SIS #   |  |  |
| AIA #   |  |  |

#### **Main Features**

- The ice making method guarantees a continuous and reliable production.
- Easy cleanability guaranteed by an automatic system: the cleaning switch activate the circulation and the rinse of water; at the end of the cycle just swithed again to start producing ice.
- The innovative anti-scale spray system with flexible nozzles avoids limescale deposits through small vibrations.
- The ice-making method (spray layering) guarantees crystalline, compact, hygienically pure ice cubes that are resistant to melting.
- Water consumption and productivity calculated using 15°C water temperature and 21°C ambient temperature.
- Compact dimensions of the ice cubers make them highly suitable for any location, particularly those where space is at a premium.
- Ice cube cone shape.
- Fully automatic in operation.
- Rounded internal corners of the bin assure ease of cleaning.
- Food grade ABS interior.
- Bin included.
- Compliant to CE requirements for safety.

#### Construction

- Reliability guaranteed by the quality of the construction materials used (front, top and sides in 304 AISI stainless steel) and the sophisticated product and process technology involved.
- The sprayers are easy to take away, permit a simple flowing and prevent limestone formation.
- AISI 304 stainless steel exterior.
- Aluminium evaporator ensures a safe contact with ice.
- Sturdy door opening system made in AISI 304 stainless steel.
- Internal ice containers in ABS.
- Hygienical plastic spray arms removable without the use of tools.
- Supplied with flexible water supply, drain hoses and scoop.
- Built-in drain pump.
- Easy access to the main components for maintenance.
- ON-OFF rocker switch.
- Adjustable 105-155mm feet.
- Plug as standard (schuko type).

### Sustainability

- Hydrocarbon refrigerant gas R290 for the lowest environmental impact (GWP=3) CFC and HCFC free.
- Reduced energy consumption by fully insulated storage bin.